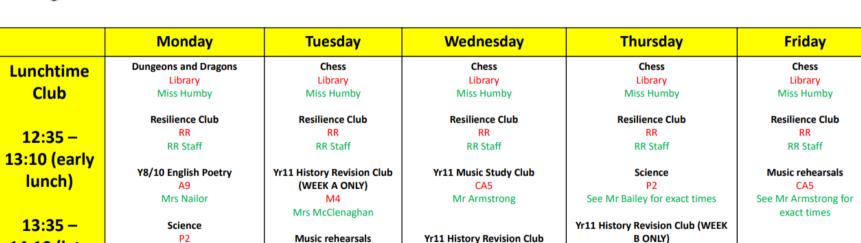

Due to high numbers at Trampolining Club on Fridays, there will now be a sign-up sheet. It will be on a first come first serve basis. Please see Mrs Ainslie in the PE office at BREAK times ONLY.

M4

Mrs McClenaghan

Debate Club

14:10 (late

lunch)

See Mr Bailey for exact times

Music rehearsals

CA5

See Mr Armstrong for exact

times

CA5 See Mr Armstrong for exact

times

M3

Mr Hinton

Music rehearsals

CA5

See Mr Armstrong for exact times

Subject & Hobbies Clubs 🗻 🔌 🍋 💻